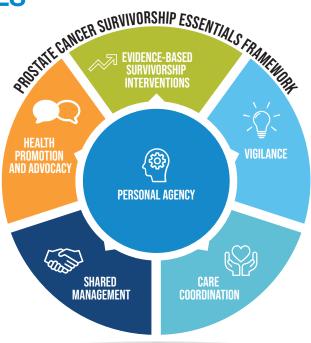

PROSTATE CANCER
SURVIVORSHIP ESSENTIALS
FRAMEWORK

Prostate Cancer Foundation of Australia

Prostate cancer is the most prevalent male cancer in the world, excluding non-melanoma skin cancer.

In Australia, there are now over 230,000 men living with a diagnosis of prostate cancer. Prostate cancer survivorship care encompasses the health and wellbeing of men from the point of diagnosis and is essential to cancer care. Survivorship care recognises the physical, psychosocial, spiritual and economic impacts of cancer, which can be long-lasting, and addresses these so that the patient can achieve optimal quality of life. The Prostate Cancer Survivorship Essentials Framework places the man and his family at the centre of care.

**Personal Agency** where patients are self-aware in assessing their needs, seeking assistance when required, and building resilience to manage their own health where possible.

Evidence-based Survivorship Interventions for accessible psychosocial and psychosexual care, exercise and physical activity, nutrition, peer support, financial assistance, and specialist nursing interventions.

Health Promotion and Advocacy through the provision of up-to-date information to increase the community's knowledge of men's health and prostate cancer and support awareness and advocacy.

**Shared Management** between patients and health professionals to improve outcomes and ensure quality survivorship care with shared and informed decision making about all aspects of care.

**Care Coordination** where patients and families arrive at the right place at the right time for the right care once a diagnosis has been made. Men-centred care is central.

**Vigilance** across the survivorship continuum from diagnosis to end-of-life care with attentive surveillance of physical and psychosocial effects, comorbidities, recurrence and second cancers. This includes psychosocial effects on partners and family members.